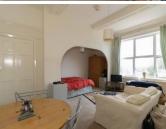

#### **Studio**

Double glazed window to rear window sea views. Alcove opening for bed space. TV points. Space for sofa and dining table. Storage heater. Linen and storage cupboards.