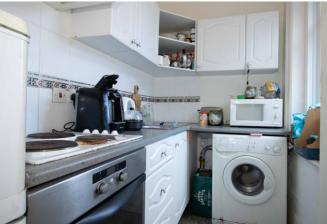

#### Kitchen

Matching range of wall and base units. Double glazed frosted window to the side. Integrated appliances include a fan assisted oven, four ring electric hob and an overhead extractor fan. Space is provided for a washing machine.