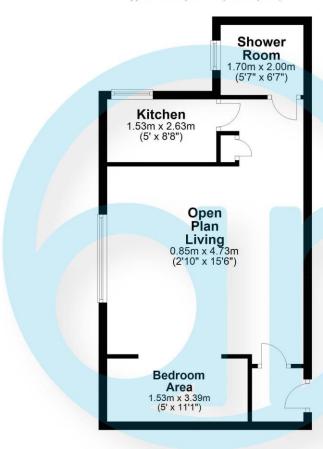

### Lease & Maintenance

In excess 950 years. Maintenance monthly at £67.50.

Floor Plan Approx. 40.6 sq. metres (436.5 sq. feet)

www.aspireresidential.co.uk 28 Goring Road , Worthing, BN12 4AD info@aspireresidential.co.uk 01903 259961