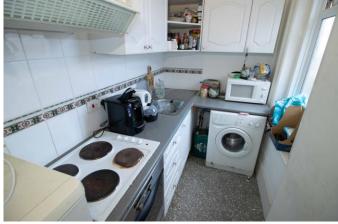

#### Kitchen

Matching range of wall and base units. Double glazed frosted window to the side. Integrated appliances include a fan assisted oven, four ring electric hob and an overhead extractor fan. Space is provided for a washing machine.