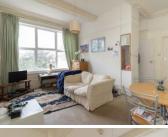

#### **Studio**

Double glazed window to rear window sea views. Alcove opening for bed space. TV points. Space for sofa and dining table. Storage heater. Linen and storage cupboards.