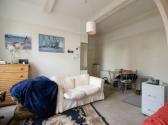

#### **Studio**

Double glazed window to rear window sea views. Alcove opening for bed space. TV points. Space for sofa and dining table. Storage heater. Linen and storage cupboards.