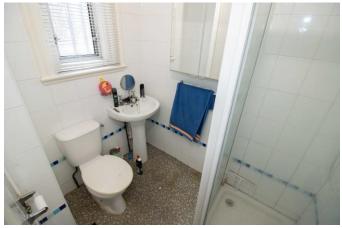

#### **Shower Room**

Double glazed frosted window to rear. Walk in shower room. Floor to ceiling tiled walls. Pedestal wash hand basin. Handle flush W/C.